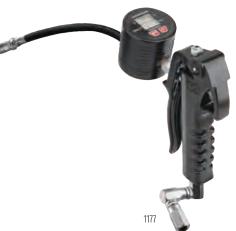

Oval gear grease meter for all types of grease, with digital display and ergonomic grip. Progressive opening valve for excellent control of grease delivery. The gun includes inlet z-swivel and outlet hose with zerk connector.

413 077

413 081

413 082

|                          | Metered                      | Non-Metered                  |
|--------------------------|------------------------------|------------------------------|
| Maximum flow rate        | 2.2 lb/min (1 Kg/min)        |                              |
| Maximum working pressure | 7,250 psi (500 bar)          | 7,250 psi (500 bar)          |
| Inlet                    | 1/4" NPT(F)                  | 1/4" NPT(F)                  |
| Outlet                   | 1/8" NPT(F)                  | 1/8" NPT(F)                  |
| Accuracy                 | +/- 3.0%                     |                              |
| Power Source             | 2x "AAA" 1.5 Batteries       |                              |
| Wetted parts             | Aluminum,<br>Stainless Steel | Aluminum,<br>Stainless Steel |
| Manual                   | M00091                       | M00091                       |

| ORDER INFORMATION |                                                                                                 |  |
|-------------------|-------------------------------------------------------------------------------------------------|--|
| 413 077           | Grease Control Handle, 3-Jaw Coupler                                                            |  |
| 413 080           | Grease Control Handle, 3-Jaw Coupler, Rigid Outlet                                              |  |
| 413 081           | Grease Control Handle, 3-Jaw Coupler, 18" Steel Braided Hose                                    |  |
| 413 082           | Grease Control Handle, 3-Jaw Coupler, 18" Steel<br>Braided Hose, Z-Swivel                       |  |
| 1177              | Grease Control Handle, 3-Jaw Coupler, 18" Steel<br>Braided Hose, Z-Swivel, In-line Grease Meter |  |