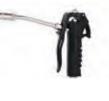

| ORDER INFORMATION |                                                                                                 |  |
|-------------------|-------------------------------------------------------------------------------------------------|--|
| 413 077           | Grease Control Handle, 3-Jaw Coupler                                                            |  |
| 413 080           | Grease Control Handle, 3-Jaw Coupler, Rigid Outlet                                              |  |
| 413 081           | Grease Control Handle, 3-Jaw Coupler, 18" Steel Braided Hose                                    |  |
| 413 082           | Grease Control Handle, 3-Jaw Coupler, 18" Steel<br>Braided Hose, Z-Swivel                       |  |
| 1177              | Grease Control Handle, 3-Jaw Coupler, 18" Steel<br>Braided Hose, Z-Swivel, In-line Grease Meter |  |