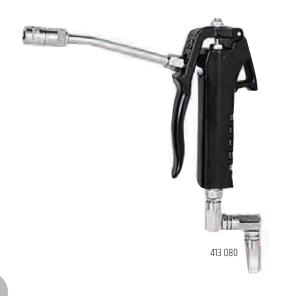

## HANDLES & METERS: GREASE High Pressure Grease Handle

High Pressure Grease Handles High pressure grease dispenses handle with ergonomic body and trigger designed to reduce operator hand fatigue. Manufactured in aluminum with steel insert for high pressure.

| ORDER INFORMATION |                                                                                                 |  |
|-------------------|-------------------------------------------------------------------------------------------------|--|
| 413 077           | Grease Control Handle, 3-Jaw Coupler                                                            |  |
| 413 080           | Grease Control Handle, 3-Jaw Coupler, Rigid Outlet                                              |  |
| 413 081           | Grease Control Handle, 3-Jaw Coupler, 18" Steel Braided Hose                                    |  |
| 413 082           | Grease Control Handle, 3-Jaw Coupler, 18" Steel<br>Braided Hose, Z-Swivel                       |  |
| 1177              | Grease Control Handle, 3-Jaw Coupler, 18" Steel<br>Braided Hose, Z-Swivel, In-line Grease Meter |  |